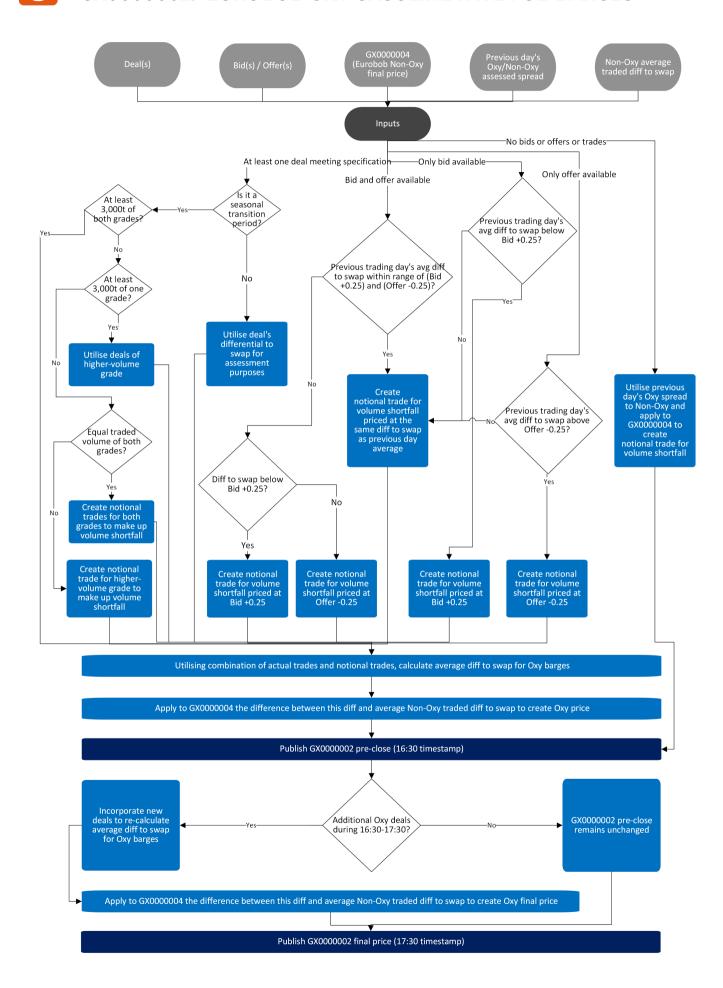

The index is calculated by applying a differential to GX0000004. This differential is the assessed spread between Oxy and Non-Oxy barges, with the former based on the day's Oxy bids, offers and deals, and latter based on the 16:30 preclose and 17:30 final prices for GX0000004. Full calculation details are available in the accompanying flowchart.