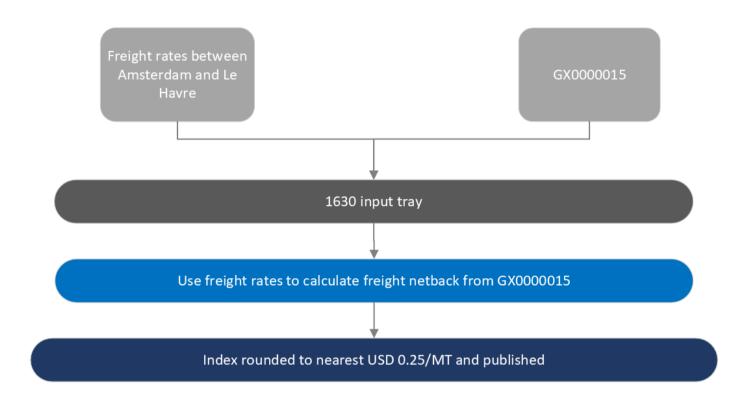

### **CRITERIA FOR INCLUSION**

The inputs comprise:

- · Jet Fuel NWE CIF Cargoes (GX0000015)
- · Spot freight rates between Amsterdam and Le Havre

Assessment date range: 10-25 days forward

Russian-origin material is excluded from consideration

Spot freight costs specified are applied to the index GX0000015 to produce a freight netback calculation