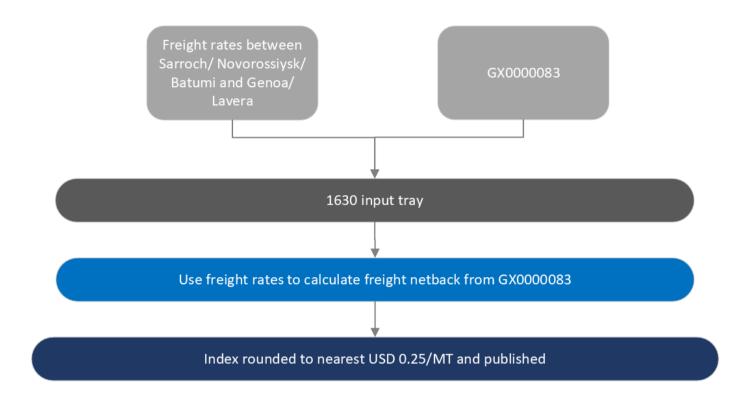

### **CRITERIA FOR INCLUSION**

Index calculation inputs comprise:

- · Gasoil 0.1% MED CIF Cargoes (GX0000083)
- · Freight rates between the ports of Sarroch, Novorossisyk and Batumi and the ports of Genoa and Lavera

#### **ASSESSMENT TIMES**

**DETAILS** TIME 1630 London Close

Sole-sourced data from trading principals accepted Ν Inter-affiliate data accepted as valid

The specified freight rates are applied to index GX0000083 to obtain a freight netback.