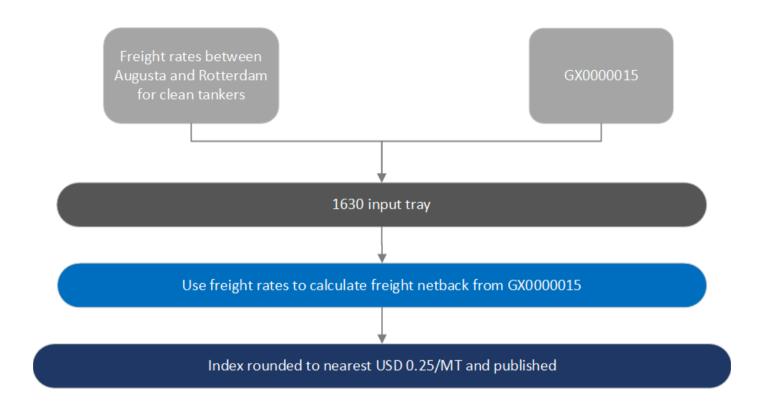

#### **CRITERIA FOR INCLUSION**

The inputs comprise:

- · Jet Fuel NWE CIF Cargoes (GX0000015)
- · Spot freight rates between Augusta and Rotterdam

Assessment date range: 10-25 days forward

Lot size: 27,500MT

Spot freight costs between Augusta and Rotterdam are normalised to 27,000MT and applied to the index GX0000015 to produce a freight netback calculation.