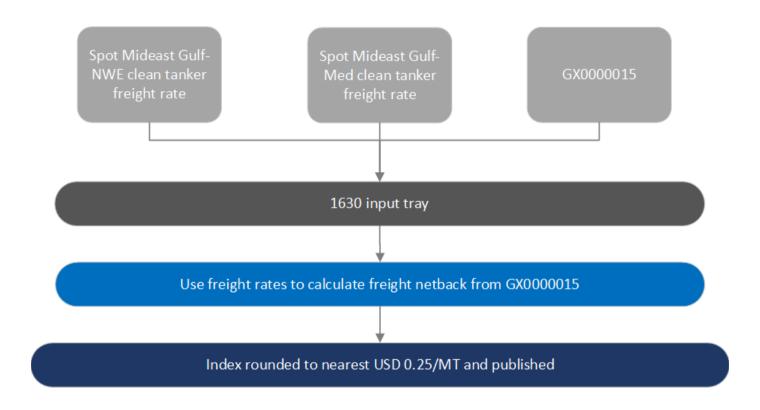

## **CRITERIA FOR INCLUSION**

The inputs comprise:

- · Jet Fuel NWE CIF Cargoes (GX0000015)
- $\cdot$  Spot freight rates on the Mideast Gulf-NWE and Mideast Gulf-Mediterranean routes

Assessment date range: 10-25 days forward

## ASSESSMENT TIMES

**TIME DETAILS**1630 London Close

The specified freight rates are applied to the index GX0000015 to produce a freight netback calculation.