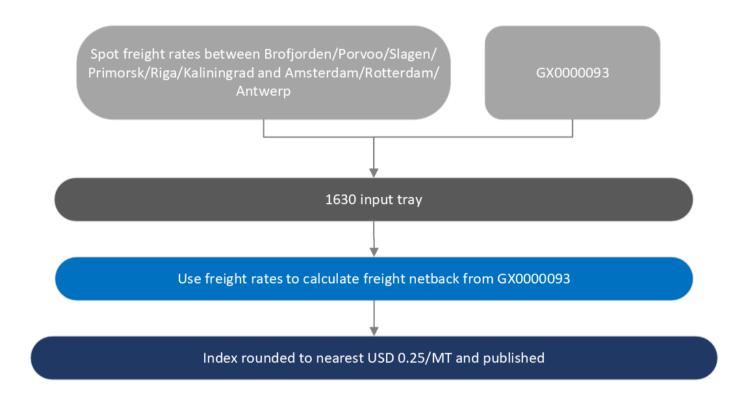

# **CRITERIA FOR INCLUSION**

Index calculation inputs comprise:

- · ULSD 10ppm NWE CIF Cargoes (GX0000093)
- · Spot freight rates between ARA and the ports of Brofjorden, Porvoo, Slagen, Primorsk, Riga and Kaliningrad

The specified freight rates are applied to ULSD 10ppm NWE CIF Cargoes (GX0000093) to produce a freight netback calculation.

#### **ASSESSMENT TIMES**

TIME **DETAILS** London Close 1630