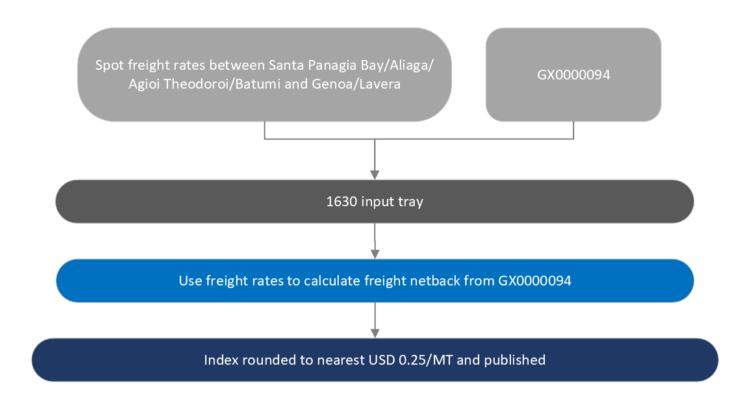

## **CRITERIA FOR INCLUSION**

Index calculation inputs comprise:

- · ULSD 10ppm MED CIF Cargoes (GX0000094)
- · Freight rates between the ports of Santa Panagia, Aliaga, Agioi Theodoroi and Batumi to the ports of Genoa and Lavera Assessment date range: 10-25 days forward

## **ASSESSMENT TIMES**

| TIME | DETAILS      |
|------|--------------|
| 1630 | London Close |

The specified freight rates are applied to GX0000094 to calculate the freight netback.