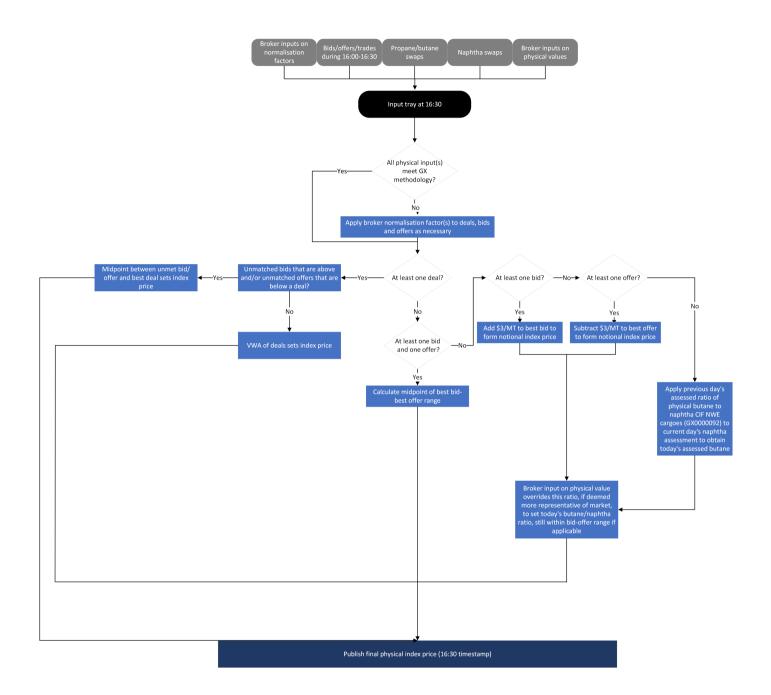

#### **CRITERIA FOR INCLUSION**

Index calculation inputs comprise:

Deals / bids / offers up to 1630 London time Propane CIF ARA, Butane CIF ARA (if available) and Naphtha CIF NWE Cargo swaps

Naphtha CIF NWE Cargoes (GX0000092)

Assessment range: Loading 10-25 days forward

Bids must have a minimum 5-day and offers a maximum 5-day delivery range within 10-25 day forward delivery period

Lot size: 7,000-12,000t or 22,000t +/-5%

#### **CALCULATION APPROACH**

| TRADE DATA APPROACH                                | Y/N |
|----------------------------------------------------|-----|
| Priority to reported and concluded transactions    | Υ   |
| Sole-sourced data from trading principals accepted | Ν   |
| Inter-affiliate data accepted as valid             | Ν   |