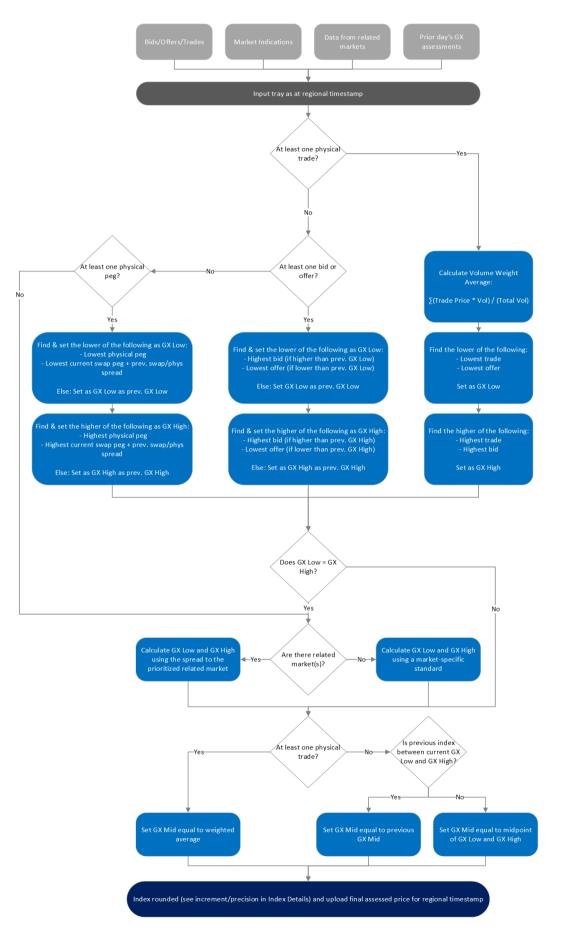

# **CALCULATION APPROACH**

| TRADE DATA APPROACH                                |   |
|----------------------------------------------------|---|
| Priority to reported and concluded transactions    | Υ |
| Sole-sourced data from trading principals accepted | Υ |
| Inter-affiliate data accepted as valid             | Ν |