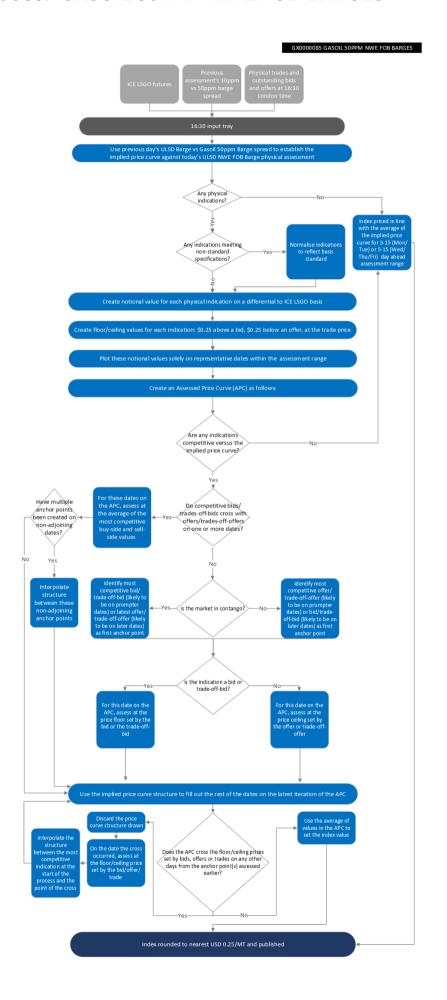

## **CRITERIA FOR INCLUSION**

Index calculation inputs comprise:

- $\cdot$  Physical bids, offers and trades up to 16.30
- $\cdot$  ICE Gasoil futures prices at 16.30  $\,$
- · GX ULSD NWE FOB Barges index (GX0000095)

Assessment date range: 3-15 (Mon-Tue)/5-15 (Wed-Fri) days forward

Operational tolerance: +/-5% of transacted barge size

Lot size: 1,000-3,000MT

The FOB index reflects ARA loading.

Russian-origin material is excluded from consideration.

## **CALCULATION APPROACH**

TRADE DATA APPROACH

Priority to reported and concluded transactions

N

Sole-sourced data from trading principals accepted

N

Inter-affiliate data accepted as valid

N

The calculation inputs are utilised to establish the most competitive physical indication at the midpoint of the 3-15 or 5-15 day ahead range. The index represents the price at 16.30 based on the most competitive indication.

In the event of no physical bids, offers or trades, the GX index