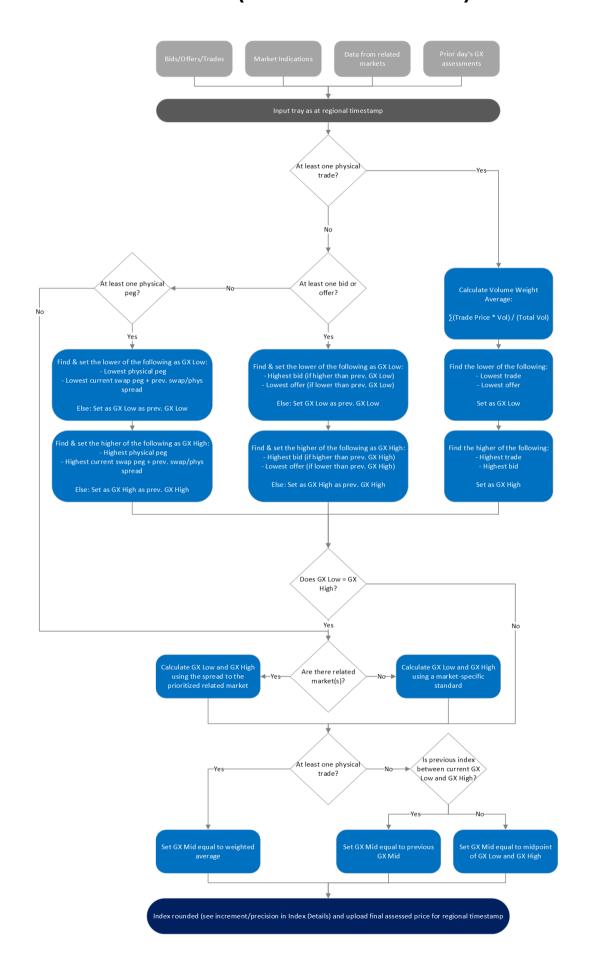

### **CRITERIA FOR INCLUSION**

Index calculation inputs comprise trades, bids, offers, market valuations, spreads to closest-trending secondary benchmark

- · Occurring and received between 0700-1600 (CT)
- $\cdot$  For the named delivery month
- · For at least 500 barrels/day, or the equivalent in total barrels
- · Negotiated for delivery at Houston, TX

### **CALCULATION APPROACH**

| TRADE DATA APPROACH                                | Y/N |
|----------------------------------------------------|-----|
| Priority to reported and concluded transactions    | Υ   |
| Sole-sourced data from trading principals accepted | Υ   |
| Inter-affiliate data accepted as valid             | Ν   |