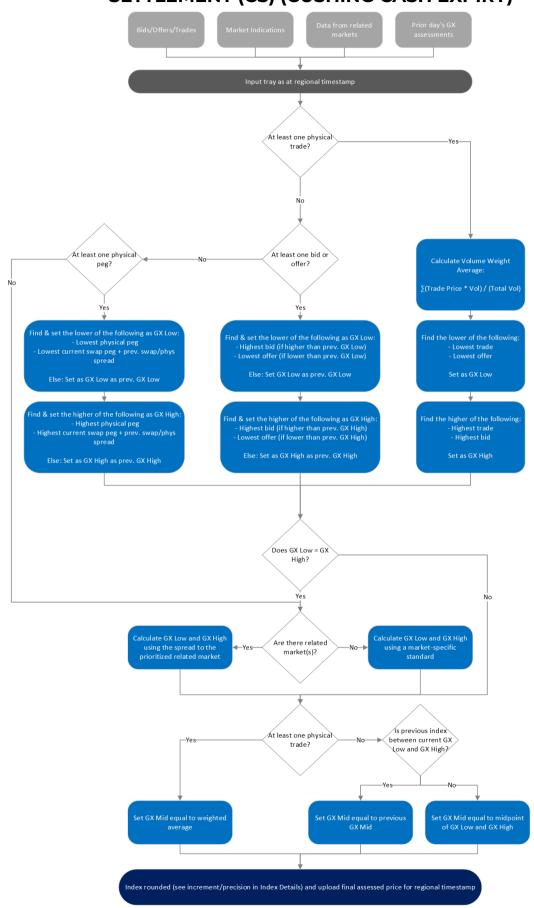

### **CRITERIA FOR INCLUSION**

Index calculation inputs comprise trades, bids, offers, market valuations, spreads to closest-trending secondary benchmark

- · Occurring and received between 0700-1600 (CT)
- · For the named delivery month
- $\cdot$  For at least 500 barrels/day, or the equivalent in total barrels
- · Negotiated for delivery at Cushing, OK

### **CALCULATION APPROACH**

| TRADE DATA APPROACH                                |   |
|----------------------------------------------------|---|
| Priority to reported and concluded transactions    | Υ |
| Sole-sourced data from trading principals accepted | Υ |
| Inter-affiliate data accepted as valid             | Ν |