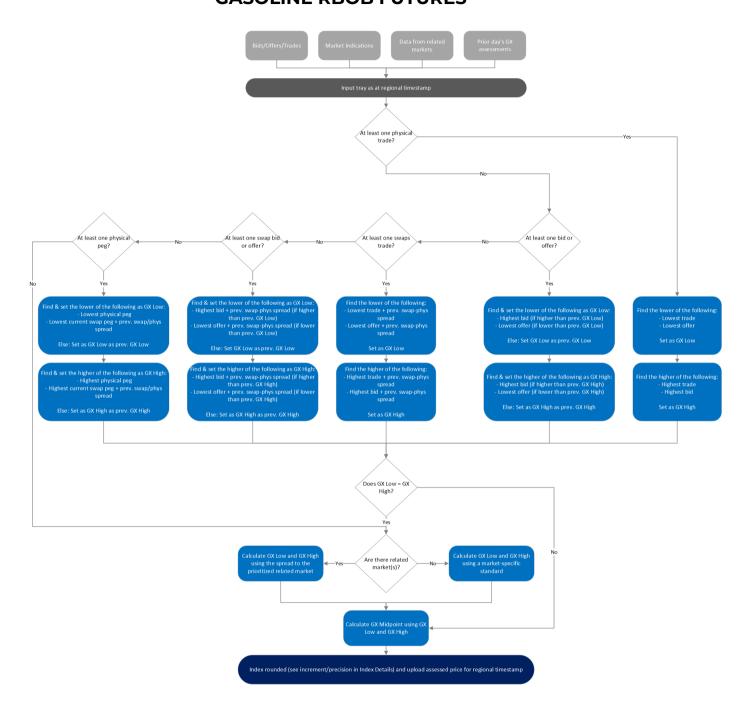

gasoline assessments are based on the RVP schedule defined by Kinder Morgan's West Line pipeline system.

All indexes © General Index and subject to terms and conditions.

#### **ASSESSMENT TIMES**

**TIME DETAILS**1530 New York Close

### **CALCULATION APPROACH**

# LOCATION La Canada Flintridge Burbank Glendale Arcad Temple City Rosemead Beverly Hills Los Angeles Culver City Huntington Park Inglewood Lynwood Hawthorne La N anhattan Compton

#### **FACTSHEET INFORMATION**

Factsheet version

Factsheet valid from 2022-04-01 Factsheet valid to (ongoing)

## **RELATED INDEXES**

### CHILD INDEXES:

国GX0001637 CARBOB Gasoline Kinder Morgan South Los Angeles Continuous MKTMID



# GX00016651: CARBOB GASOLINE KINDER MORGAN SOUTH LOS ANGELES CONTINUOUS MKTMID VS CME NYMEX GASOLINE RBOB FUTURES