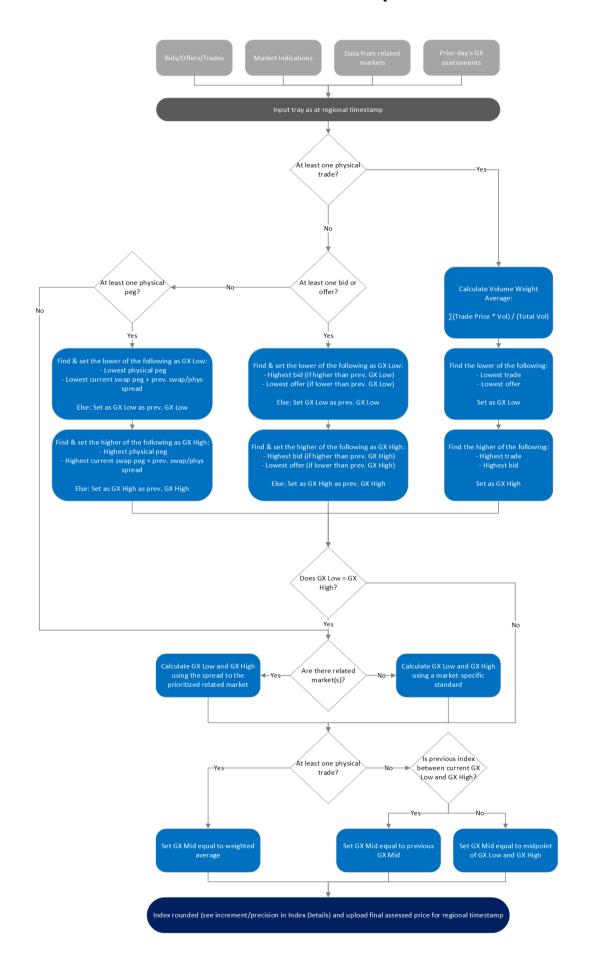

## **CALCULATION APPROACH**

| TRADE DATA APPROACH                                | Y/N |
|----------------------------------------------------|-----|
| Priority to reported and concluded transactions    | Υ   |
| Sole-sourced data from trading principals accepted | Υ   |
| Inter-affiliate data accepted as valid             | Ν   |