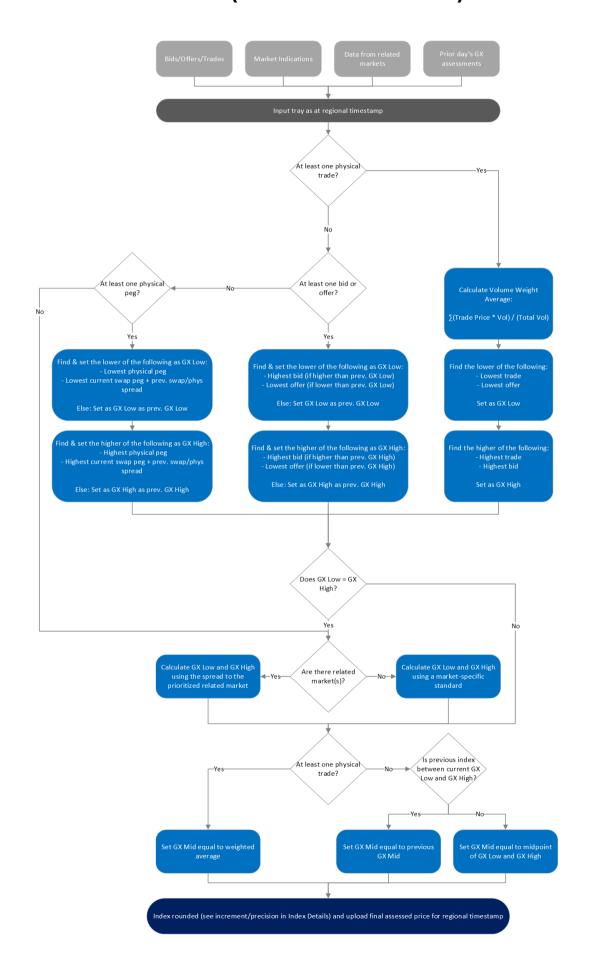

### **CALCULATION APPROACH**

| TRADE DATA APPROACH                                | Y/N |
|----------------------------------------------------|-----|
| Priority to reported and concluded transactions    | Υ   |
| Sole-sourced data from trading principals accepted | Υ   |
| Inter-affiliate data accepted as valid             | Ν   |