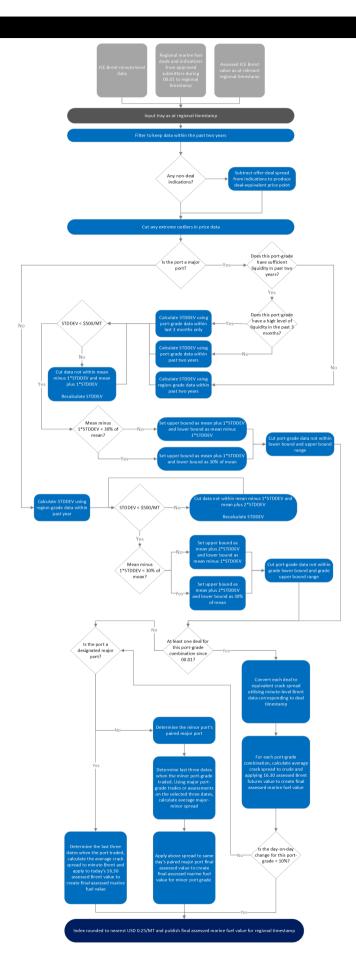

-|
|             | Assessments                           |

### CHILD INDEXES:

| 団 GX0010298 | Marine Gasoil Bunker Singapore (SGSIN)<br>Singapore vs Very Low Sulphur Fuel Oil                    |
|-------------|-----------------------------------------------------------------------------------------------------|
| 団 GX0010284 | Very Low Sulphur Fuel Oil Bunker Singapore<br>(SGSIN) Singapore BBL                                 |
| 묩 GX0010297 | Very Low Sulphur Fuel Oil Bunker Singapore<br>(SGSIN) Singapore vs Intermediate Fuel Oil<br>380 CST |
| 묩 GX0010277 | Very Low Sulphur Fuel Oil Bunker Singapore<br>(SGSIN) Singapore vs Rotterdam (NLRTM)<br>Netherlands |

Index Methodology Factsheet



# GX0002146: VERY LOW SULPHUR FUEL OIL BUNKER SINGAPORE (SGSIN) SINGAPORE

# CALCULATION DETAILS