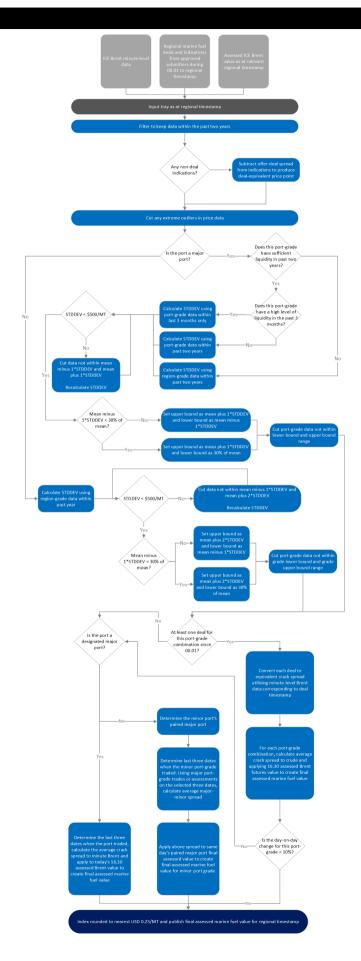

ll grades, the delivery date range is 1-15 days ahead.

#### **ASSESSMENT TIMES**

**TIME**DETAILS
1630
London Close

#### **CALCULATION APPROACH**

| TRADE DATA APPROACH                                | Y/N |
|----------------------------------------------------|-----|
| Priority to reported and concluded transactions    | Υ   |
| Sole-sourced data from trading principals accepted | Ν   |
| Inter-affiliate data accepted as valid             | Ν   |



#### **FACTSHEET INFORMATION**

Factsheet version 4.0

Factsheet valid from 10-Mar-2023 Factsheet valid to (ongoing)

#### **RELATED INDEXES**

#### **PARENT INDEXES:**

由 GX0000544 ICE Crude Oil Brent Futures London

Assessments



# GX0002148: INTERMEDIATE FUEL OIL 180 CST BUNKER ROTTERDAM (NLRTM) NETHERLANDS

### **CALCULATION DETAILS**