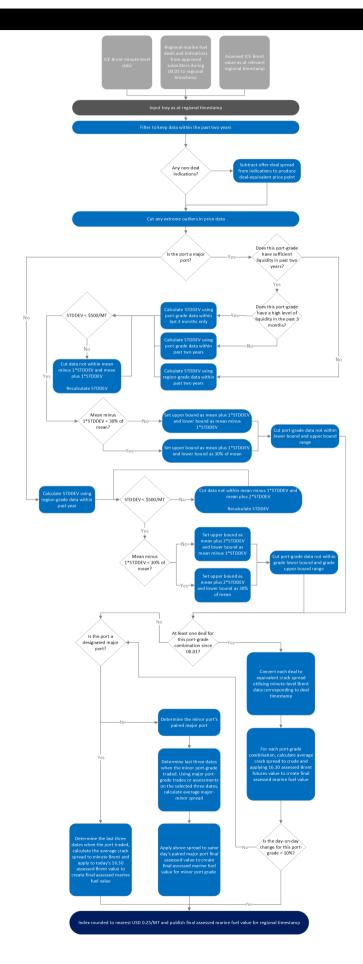

4.0

Factsheet valid from 10-Mar-2023 Factsheet valid to (ongoing)

## **RELATED INDEXES**

#### **PARENT INDEXES:**

回 GX0000544 ICE Crude Oil Brent Futures London

Assessments

#### CHILD INDEXES:

由 GX0010291 Marine Gasoil Bunker Rotterdam (NLRTM)

Netherlands vs Very Low Sulphur Fuel Oil

回 GX0010287 Very Low Sulphur Fuel Oil Bunker Rotterdam

(NLRTM) Netherlands BBL

由 GX0010296 Very Low Sulphur Fuel Oil Bunker Rotterdam

(NLRTM) Netherlands vs Houston (USHOU)

回 GX0010292 Very Low Sulphur Fuel Oil Bunker Rotterdam

(NLRTM) Netherlands vs Intermediate Fuel

. Oil 380 CST

回 GX0010277 Very Low Sulphur Fuel Oil Bunker Singapore

(SGSIN) Singapore vs Rotterdam (NLRTM)

Netherlands



# GX0002151: VERY LOW SULPHUR FUEL OIL BUNKER ROTTERDAM (NLRTM) NETHERLANDS

## **CALCULATION DETAILS**