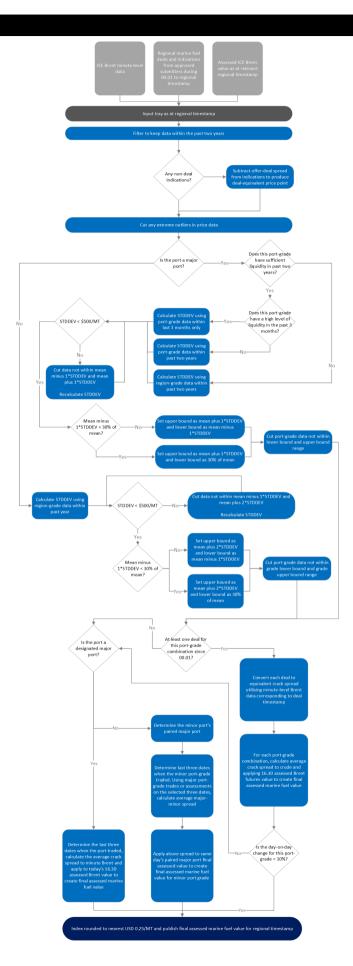

| DETAILS      |
|------|--------------|
| 1630 | London Close |

#### **CALCULATION APPROACH**

| TRADE DATA APPROACH                                |   |
|----------------------------------------------------|---|
| Priority to reported and concluded transactions    | Y |
| Sole-sourced data from trading principals accepted | Ν |
| Inter-affiliate data accepted as valid             | Ν |

### LOCATION



#### FACTSHEET INFORMATION

| Factsheet version    |
|----------------------|
| Factsheet valid from |
| Factsheet valid to   |

4.0 10-Mar-2023 (ongoing)

# RELATED INDEXES

#### PARENT INDEXES:

由 GX0000544 ICE Crude Oil Brent Futures London Assessments Index Methodology Factsheet



# GX0002152: ULTRA LOW SULPHUR FUEL OIL BUNKER ROTTERDAM (NLRTM) NETHERLANDS

### CALCULATION DETAILS