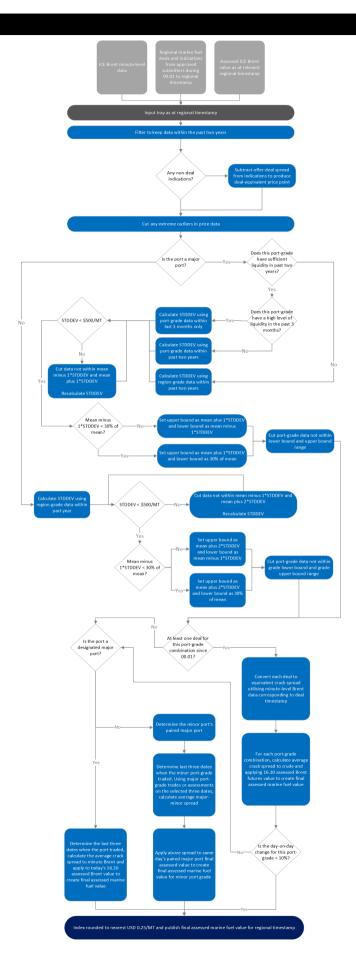

-|-----------------|
| 1800 | Singapore Close |

#### **CALCULATION APPROACH**

| TRADE DATA APPROACH                                | Y/N |
|----------------------------------------------------|-----|
| Priority to reported and concluded transactions    | Υ   |
| Sole-sourced data from trading principals accepted | Ν   |
| Inter-affiliate data accepted as valid             | Ν   |

#### LOCATION



#### FACTSHEET INFORMATION

| Factsheet version    |
|----------------------|
| Factsheet valid from |
| Factsheet valid to   |

4.0 10-Mar-2023 (ongoing)

### RELATED INDEXES

#### PARENT INDEXES:

臣 GX0002015 ICE Crude Oil Brent Futures Singapore Assessments Index Methodology Factsheet



# GX0002169: INTERMEDIATE FUEL OIL 380 CST BUNKER HONG KONG (HKHKG) HONG KONG

#### CALCULATION DETAILS