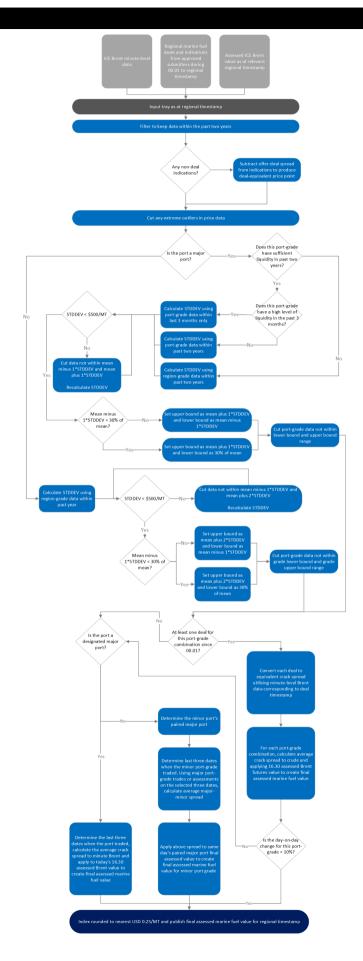

T. For all grades, the delivery date range is 1-15 days ahead.

#### **ASSESSMENT TIMES**

TIME **DETAILS** 

1800 Singapore Close

#### **CALCULATION APPROACH**

| TRADE DATA APPROACH                                | Y/N |
|----------------------------------------------------|-----|
| Priority to reported and concluded transactions    | Υ   |
| Sole-sourced data from trading principals accepted | Ν   |
| Inter-affiliate data accepted as valid             | Ν   |



#### **FACTSHEET INFORMATION**

Factsheet version 40

Factsheet valid from 10-Mar-2023 Factsheet valid to (ongoing)

#### **RELATED INDEXES**

#### **PARENT INDEXES:**

**GX0002015** ICE Crude Oil Brent Futures Singapore

Assessments



# GX0002170: MARINE GASOIL BUNKER HONG KONG (HKHKG) HONG KONG

### **CALCULATION DETAILS**