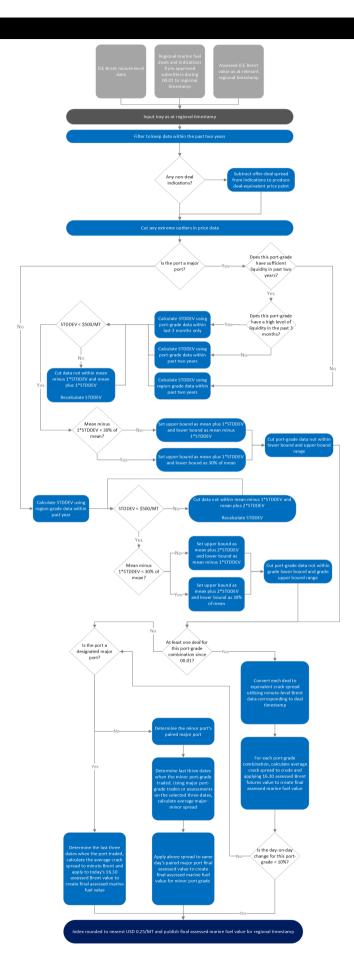

|
|------|-----------------|
| 1800 | Singapore Close |

#### **CALCULATION APPROACH**

| TRADE DATA APPROACH                                | Y/N |
|----------------------------------------------------|-----|
| Priority to reported and concluded transactions    | Υ   |
| Sole-sourced data from trading principals accepted | Ν   |
| Inter-affiliate data accepted as valid             | Ν   |

#### LOCATION



## FACTSHEET INFORMATION

| Factsheet version    |
|----------------------|
| Factsheet valid from |
| Factsheet valid to   |

4.0 10-Mar-2023 (ongoing)

# RELATED INDEXES

## PARENT INDEXES:

GX0002015 ICE Crude Oil Brent Futures Singapore Assessments Index Methodology Factsheet



# GX0002171: VERY LOW SULPHUR FUEL OIL BUNKER HONG KONG (HKHKG) HONG KONG

# CALCULATION DETAILS