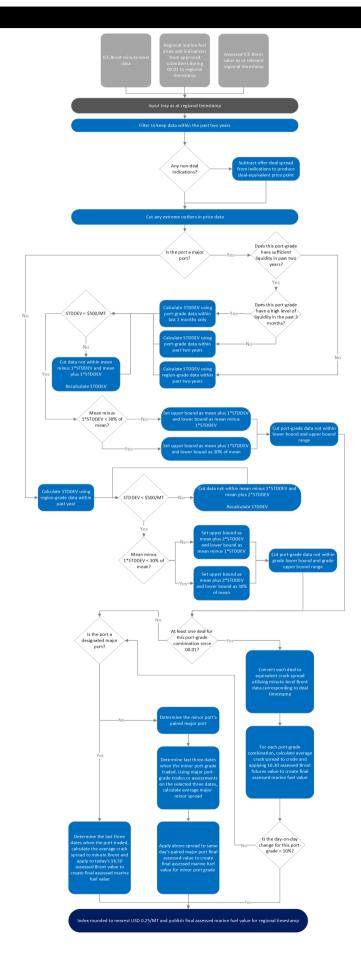

## **CALCULATION APPROACH**

| TRADE DATA APPROACH                                |   |
|----------------------------------------------------|---|
| Priority to reported and concluded transactions    | Υ |
| Sole-sourced data from trading principals accepted | Ν |
| Inter-affiliate data accepted as valid             | Ν |