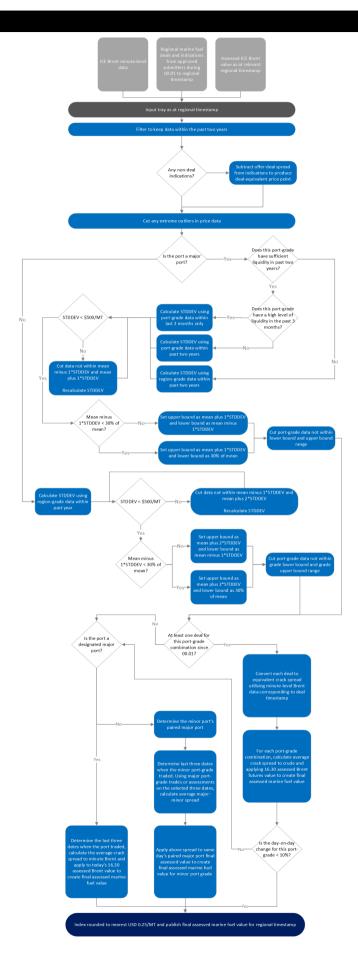

re 50-5,000 MT. For all grades, the delivery date range is 1-15 days ahead.

#### **ASSESSMENT TIMES**

**TIME DETAILS**1630

Houston Close

#### **CALCULATION APPROACH**

| TRADE DATA APPROACH                                | Y/N |
|----------------------------------------------------|-----|
| Priority to reported and concluded transactions    | Υ   |
| Sole-sourced data from trading principals accepted | Ν   |
| Inter-affiliate data accepted as valid             | Ν   |



#### **FACTSHEET INFORMATION**

Factsheet version 4.0

Factsheet valid from 10-Mar-2023 Factsheet valid to (ongoing)

#### **RELATED INDEXES**

#### **PARENT INDEXES:**

由 GX0002016 ICE Crude Oil Brent Futures Chicago

Assessments



# GX0002185: MARINE GASOIL BUNKER BALBOA (PABLB) PANAMA

### **CALCULATION DETAILS**