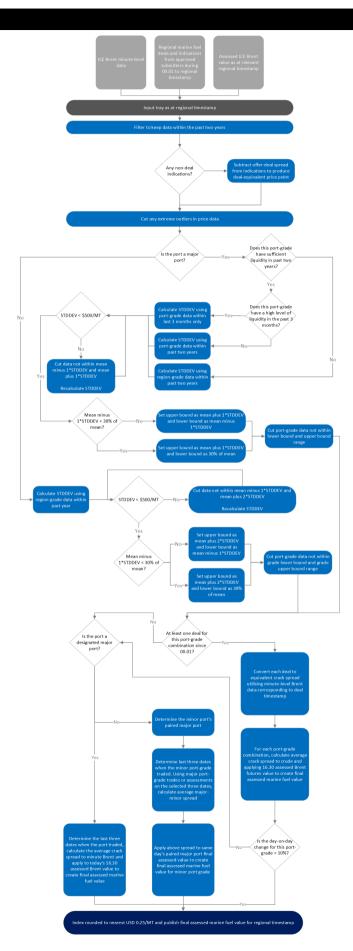

#### **CRITERIA FOR INCLUSION**

GX includes all transactions and indications from approved submitters in the marine fuels market. For ULSFO and MGO grades, reflected lot sizes are 20-5,000 MT, and for HSFO and VLSFO grades, reflected lot sizes are 50-5,000 MT. For all grades, the delivery date range is 1-15 days ahead.

#### **CALCULATION APPROACH**

| TRADE DATA APPROACH                                | Y/N |
|----------------------------------------------------|-----|
| Priority to reported and concluded transactions    | Υ   |
| Sole-sourced data from trading principals accepted | Ν   |
| Inter-affiliate data accepted as valid             | Ν   |