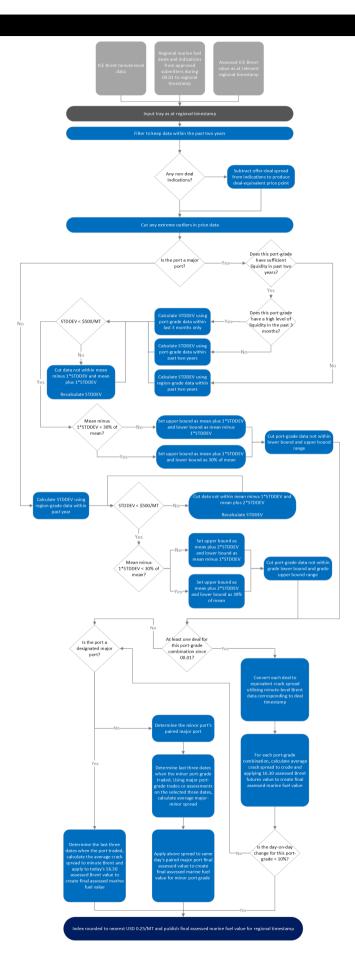

|
|------|--------------|
| 1630 | London Close |

## **CALCULATION APPROACH**

| TRADE DATA APPROACH                                | Y/N |
|----------------------------------------------------|-----|
| Priority to reported and concluded transactions    | Υ   |
| Sole-sourced data from trading principals accepted | Ν   |
| Inter-affiliate data accepted as valid             | Ν   |

#### LOCATION



# FACTSHEET INFORMATION

| Factsheet version    |
|----------------------|
| Factsheet valid from |
| Factsheet valid to   |

4.0 10-Mar-2023 (ongoing)

## **RELATED INDEXES**

#### PARENT INDEXES:

由 GX0000544 ICE Crude Oil Brent Futures London Assessments Index Methodology Factsheet



# GX0002223: INTERMEDIATE FUEL OIL 180 CST BUNKER GIBRALTAR (GIGIB) GIBRALTAR

### CALCULATION DETAILS