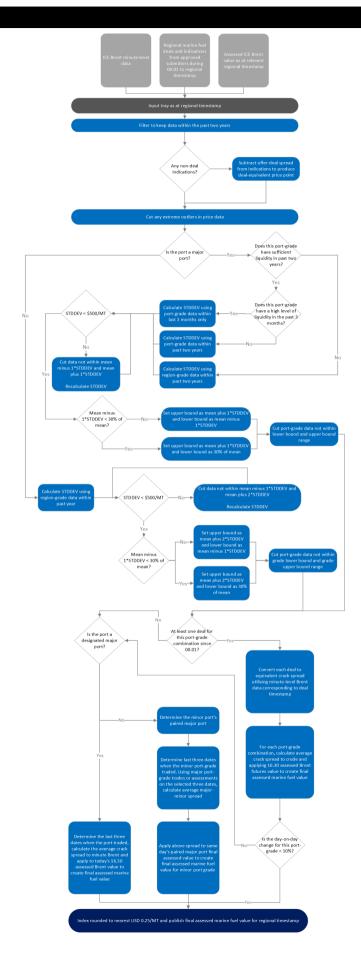

the delivery date range is 1-15 days ahead.

## **ASSESSMENT TIMES**

**TIME DETAILS**1630 Houston Close

#### **CALCULATION APPROACH**

| TRADE DATA APPROACH                                | Y/N |
|----------------------------------------------------|-----|
| Priority to reported and concluded transactions    | Υ   |
| Sole-sourced data from trading principals accepted | Ν   |
| Inter-affiliate data accepted as valid             | Ν   |

## LOCATION



#### **FACTSHEET INFORMATION**

Factsheet version 4.0
Factsheet valid from 10-Mar-2023
Factsheet valid to (ongoing)

## **RELATED INDEXES**

#### **PARENT INDEXES:**

DE GX0002016 ICE Crude Oil Brent Futures Chicago Assessments



# GX0002239: INTERMEDIATE FUEL OIL 380 CST BUNKER CANAL DE PANAMA (PAPAT) PANAMA

## **CALCULATION DETAILS**