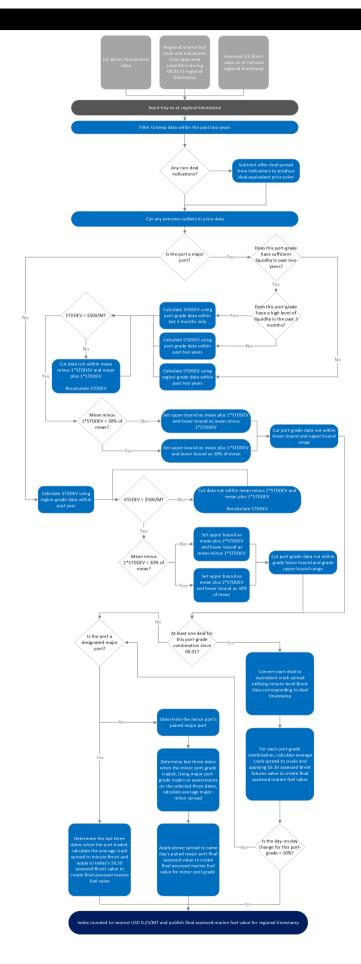

ll grades, the delivery date range is 1-15 days ahead.

### **ASSESSMENT TIMES**

**TIME DETAILS**1630

Houston Close

#### **CALCULATION APPROACH**

| TRADE DATA APPROACH                                | Y/N |
|----------------------------------------------------|-----|
| Priority to reported and concluded transactions    | Υ   |
| Sole-sourced data from trading principals accepted | Ν   |
| Inter-affiliate data accepted as valid             | Ν   |

### LOCATION



#### **FACTSHEET INFORMATION**

Factsheet version 4.0
Factsheet valid from 10-Mar-2023

(ongoing)

#### **RELATED INDEXES**

#### **PARENT INDEXES:**

Factsheet valid to

回 GX0002016 ICE Crude Oil Brent Futures Chicago Assessments



# GX0002240: MARINE GASOIL BUNKER CANAL DE PANAMA (PAPAT) PANAMA

## **CALCULATION DETAILS**