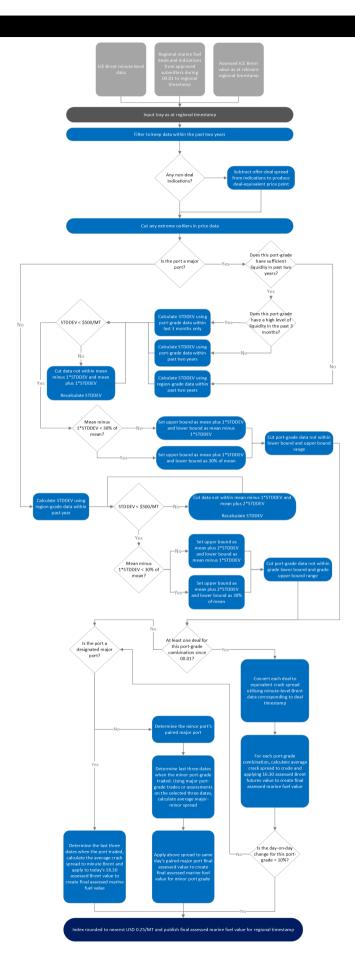

ENT TIMES

| TIME | DETAILS         |
|------|-----------------|
| 1800 | Singapore Close |

#### **CALCULATION APPROACH**

| TRADE DATA APPROACH                                |   |
|----------------------------------------------------|---|
| Priority to reported and concluded transactions    | Y |
| Sole-sourced data from trading principals accepted | Ν |
| Inter-affiliate data accepted as valid             | Ν |

#### LOCATION



| Factsheet version    |
|----------------------|
| Factsheet valid from |
| Factsheet valid to   |

4.0 10-Mar-2023 (ongoing)

# RELATED INDEXES

#### PARENT INDEXES:

由 GX0002015 ICE Crude Oil Brent Futures Singapore Assessments Index Methodology Factsheet



# GX0002243: INTERMEDIATE FUEL OIL 180 CST BUNKER BUSAN (KRPUS) SOUTH KOREA

## CALCULATION DETAILS