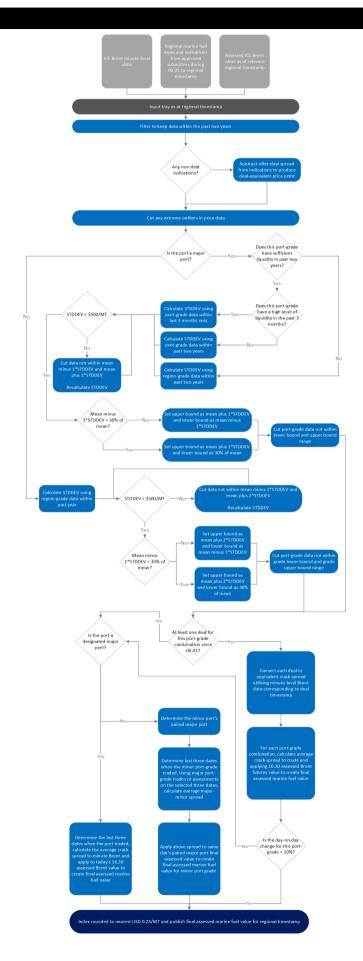

## **CALCULATION APPROACH**

| TRADE DATA APPROACH                                | Y/N |
|----------------------------------------------------|-----|
| Priority to reported and concluded transactions    | Υ   |
| Sole-sourced data from trading principals accepted | Ν   |
| Inter-affiliate data accepted as valid             | Ν   |