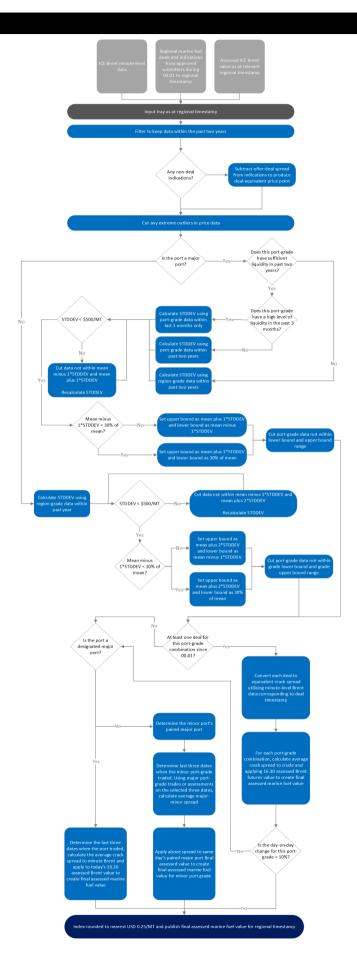

## **CALCULATION APPROACH**

| TRADE DATA APPROACH                                |   |
|----------------------------------------------------|---|
| Priority to reported and concluded transactions    | Υ |
| Sole-sourced data from trading principals accepted | Ν |
| Inter-affiliate data accepted as valid             | Ν |