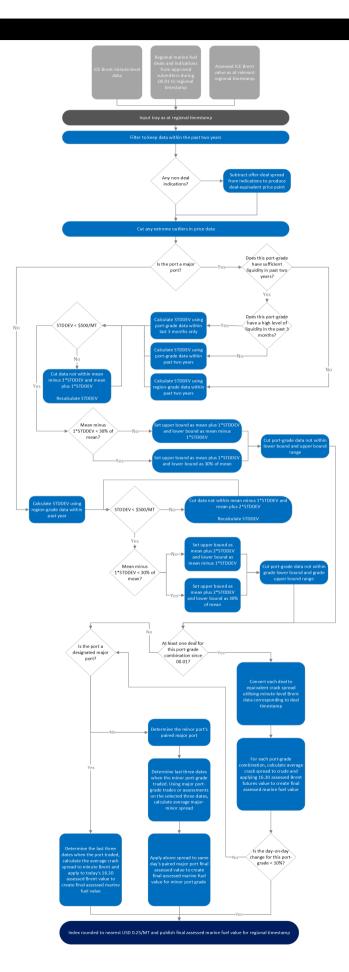

ate range is 1-15 days ahead.

#### ASSESSMENT TIMES

| TIME | DETAILS      |
|------|--------------|
| 1630 | London Close |

# **CALCULATION APPROACH**

| TRADE DATA APPROACH                                | Y/N |
|----------------------------------------------------|-----|
| Priority to reported and concluded transactions    | Υ   |
| Sole-sourced data from trading principals accepted | Ν   |
| Inter-affiliate data accepted as valid             | Ν   |



# FACTSHEET INFORMATION

| Factsheet version    |
|----------------------|
| Factsheet valid from |
| Factsheet valid to   |

4.0 10-Mar-2023 (ongoing)

# RELATED INDEXES

## PARENT INDEXES:

由 GX0000544 ICE Crude Oil Brent Futures London Assessments



# GX0002255: MARINE GASOIL BUNKER LAS PALMAS (ESLPA) SPAIN

# CALCULATION DETAILS