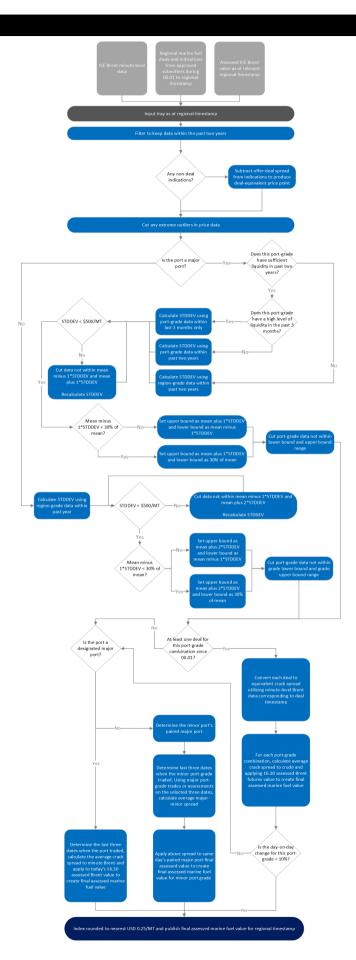

very date range is 1-15 days ahead.

#### ASSESSMENT TIMES

| ТІМЕ | DETAILS      |
|------|--------------|
| 1630 | London Close |

### **CALCULATION APPROACH**

| TRADE DATA APPROACH                                |   |
|----------------------------------------------------|---|
| Priority to reported and concluded transactions    | Υ |
| Sole-sourced data from trading principals accepted | Ν |
| Inter-affiliate data accepted as valid             | Ν |



## FACTSHEET INFORMATION

Factsheet version Factsheet valid from Factsheet valid to 4.0 10-Mar-2023 (ongoing)

# RELATED INDEXES

#### PARENT INDEXES:

由 GX0000544 ICE Crude Oil Brent Futures London Assessments Index Methodology Factsheet



# GX0002256: VERY LOW SULPHUR FUEL OIL BUNKER LAS PALMAS (ESLPA) SPAIN

### CALCULATION DETAILS