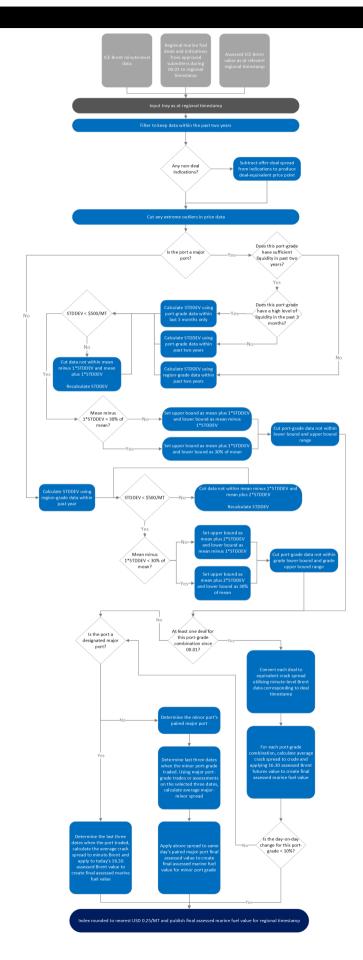

## **CALCULATION APPROACH**

| TRADE DATA APPROACH                                |   |
|----------------------------------------------------|---|
| Priority to reported and concluded transactions    | Υ |
| Sole-sourced data from trading principals accepted | Ν |
| Inter-affiliate data accepted as valid             | Ν |