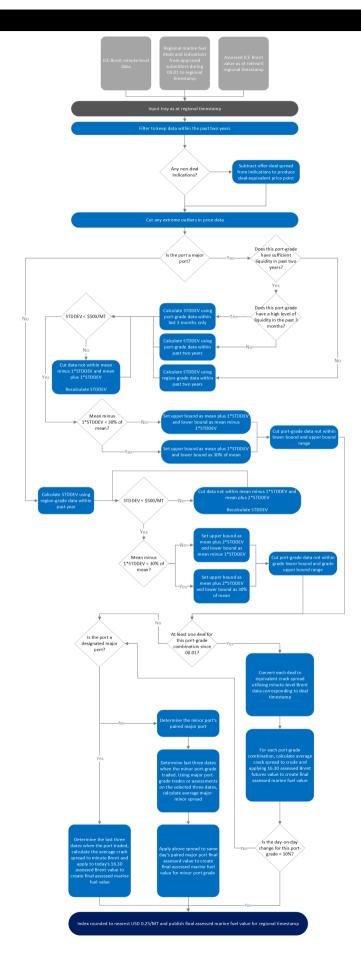

|
|------|--------------|
| 1630 | London Close |

## **CALCULATION APPROACH**

| TRADE DATA APPROACH                                | Y/N |
|----------------------------------------------------|-----|
| Priority to reported and concluded transactions    | Υ   |
| Sole-sourced data from trading principals accepted | Ν   |
| Inter-affiliate data accepted as valid             | Ν   |

# Empangeni Richards - Bay Sikhalasenkosi Mahunu embe

@MAPQUEST @OSM @MAPBOX

## **FACTSHEET INFORMATION**

Factsheet version 4.0
Factsheet valid from 10-Mar-2023
Factsheet valid to (ongoing)

# **RELATED INDEXES**

## **PARENT INDEXES:**

回 GX0000544 ICE Crude Oil Brent Futures London Assessments



# GX0002271: VERY LOW SULPHUR FUEL OIL BUNKER RICHARDS BAY (ZARCB) SOUTH AFRICA

# **CALCULATION DETAILS**