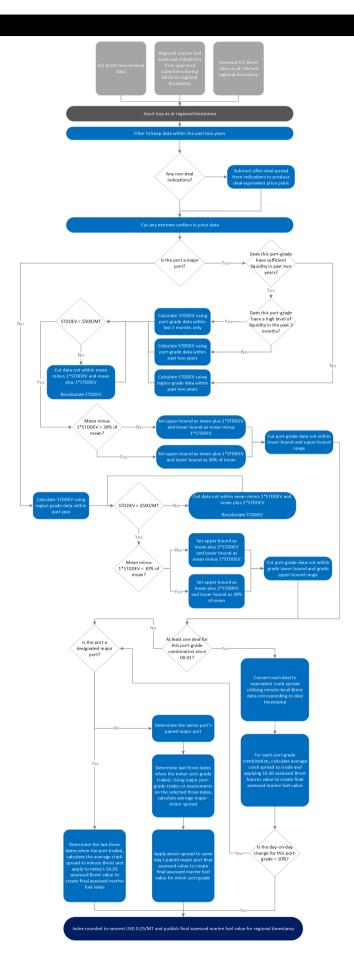

.

## ASSESSMENT TIMES

| ТІМЕ | DETAILS      |
|------|--------------|
| 1630 | London Close |

## CALCULATION APPROACH

| TRADE DATA APPROACH                                |   |
|----------------------------------------------------|---|
| Priority to reported and concluded transactions    | Y |
| Sole-sourced data from trading principals accepted | Ν |
| Inter-affiliate data accepted as valid             | Ν |



## FACTSHEET INFORMATION

| Factsheet version    |
|----------------------|
| Factsheet valid from |
| Factsheet valid to   |

4.0 10-Mar-2023 (ongoing)

## RELATED INDEXES

## PARENT INDEXES:

由 GX0000544 ICE Crude Oil Brent Futures London Assessments Index Methodology Factsheet



# GX0002274: INTERMEDIATE FUEL OIL 380 CST BUNKER SKAW (DKSKW) DENMARK

## CALCULATION DETAILS