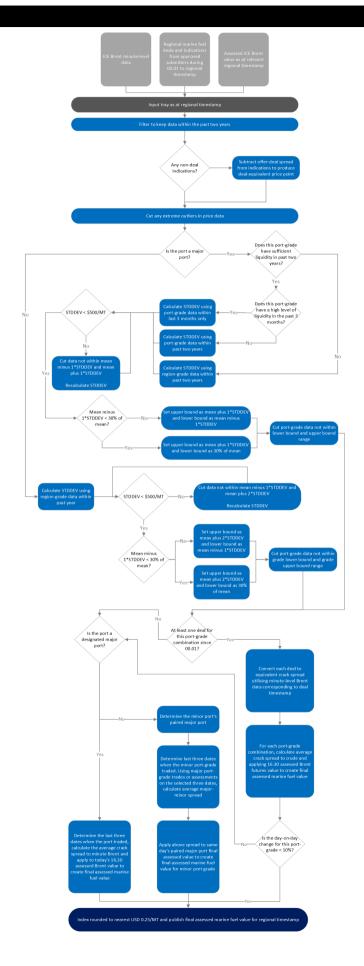

20-5,000 MT, and for HSFO and VLSFO grades, reflected lot sizes are 50-5,000 MT. For all grades, the delivery date range is 1-15 days ahead.

#### **ASSESSMENT TIMES**

**TIME**DETAILS
1630
London Close

#### **CALCULATION APPROACH**

| TRADE DATA APPROACH                                | Y/N |
|----------------------------------------------------|-----|
| Priority to reported and concluded transactions    | Υ   |
| Sole-sourced data from trading principals accepted | Ν   |
| Inter-affiliate data accepted as valid             | Ν   |



#### **FACTSHEET INFORMATION**

Factsheet version 4.0
Factsheet valid from 10-Mar-2023

(ongoing)

#### **RELATED INDEXES**

Factsheet valid to

#### **PARENT INDEXES:**

# GX0002275: MARINE GASOIL BUNKER SKAW (DKSKW) DENMARK

### **CALCULATION DETAILS**