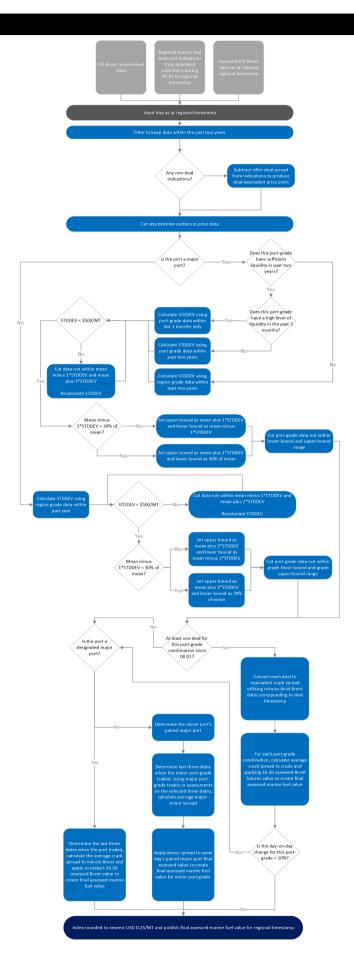

## ASSESSMENT TIMES

| ТІМЕ | DETAILS      |
|------|--------------|
| 1630 | London Close |

### **CALCULATION APPROACH**

| TRADE DATA APPROACH                                |   |
|----------------------------------------------------|---|
| Priority to reported and concluded transactions    | Y |
| Sole-sourced data from trading principals accepted | Ν |
| Inter-affiliate data accepted as valid             | Ν |



## FACTSHEET INFORMATION

| Factsheet version    |
|----------------------|
| Factsheet valid from |
| Factsheet valid to   |

4.0 10-Mar-2023 (ongoing)

# RELATED INDEXES

### PARENT INDEXES:

由 GX0000544 ICE Crude Oil Brent Futures London Assessments Index Methodology Factsheet



# GX0002277: ULTRA LOW SULPHUR FUEL OIL BUNKER SKAW (DKSKW) DENMARK

### CALCULATION DETAILS