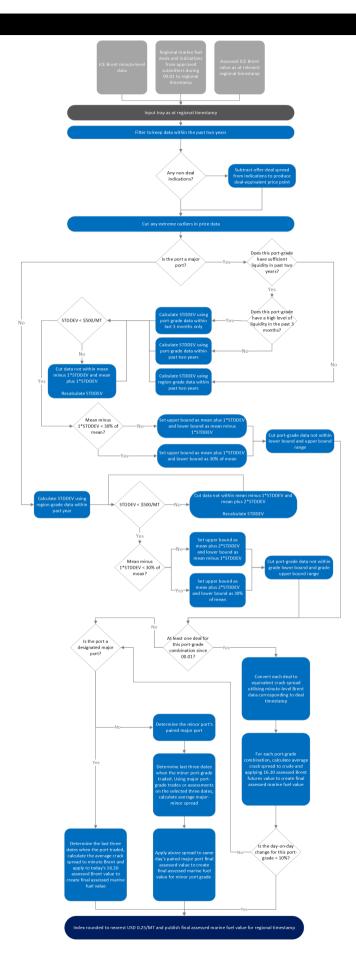

S      |
|------|--------------|
| 1630 | London Close |

#### **CALCULATION APPROACH**

| TRADE DATA APPROACH                                | Y/N |
|----------------------------------------------------|-----|
| Priority to reported and concluded transactions    | Υ   |
| Sole-sourced data from trading principals accepted | Ν   |
| Inter-affiliate data accepted as valid             | Ν   |

#### LOCATION



## FACTSHEET INFORMATION

| Factsheet version    |
|----------------------|
| Factsheet valid from |
| Factsheet valid to   |

4.0 10-Mar-2023 (ongoing)

### RELATED INDEXES

#### PARENT INDEXES:

由 GX0000544 ICE Crude Oil Brent Futures London Assessments Index Methodology Factsheet



# GX0002303: INTERMEDIATE FUEL OIL 180 CST BUNKER ISTANBUL (TRIST) TURKEY

#### CALCULATION DETAILS