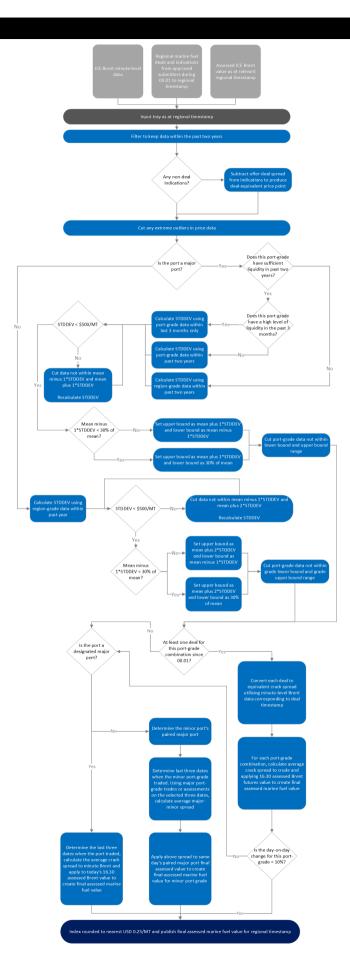

days ahead.

#### ASSESSMENT TIMES

| ТІМЕ | DETAILS      |
|------|--------------|
| 1630 | London Close |

#### **CALCULATION APPROACH**

| TRADE DATA APPROACH                                | Y/N |
|----------------------------------------------------|-----|
| Priority to reported and concluded transactions    | Υ   |
| Sole-sourced data from trading principals accepted | Ν   |
| Inter-affiliate data accepted as valid             | Ν   |

#### LOCATION



## FACTSHEET INFORMATION

| Factsheet version    |
|----------------------|
| Factsheet valid from |
| Factsheet valid to   |

4.0 10-Mar-2023 (ongoing)

# RELATED INDEXES

#### PARENT INDEXES:

由 GX0000544 ICE Crude Oil Brent Futures London Assessments



GX0002305: MARINE GASOIL BUNKER ISTANBUL (TRIST) TURKEY

# CALCULATION DETAILS