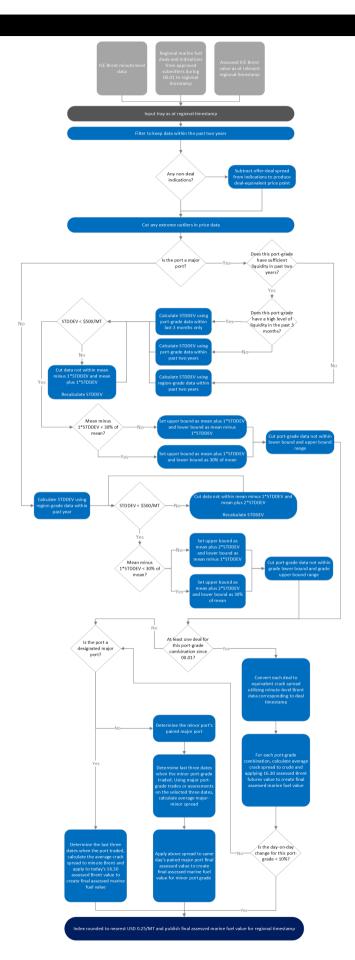

#### **CALCULATION APPROACH**

| TRADE DATA APPROACH                                | Y/N |
|----------------------------------------------------|-----|
| Priority to reported and concluded transactions    | Υ   |
| Sole-sourced data from trading principals accepted | Ν   |
| Inter-affiliate data accepted as valid             | Ν   |