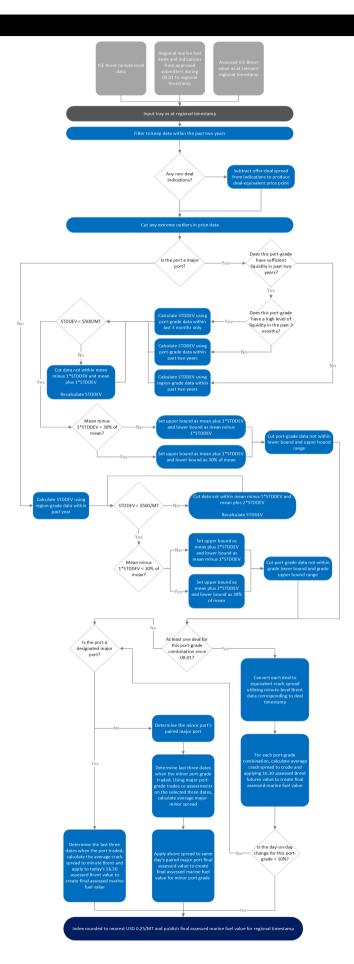

ays ahead.

## ASSESSMENT TIMES

| TIME | DETAILS   |
|------|-----------|
| 1800 | Singapore |

#### **CALCULATION APPROACH**

| TRADE DATA APPROACH                                | Y/N |
|----------------------------------------------------|-----|
| Priority to reported and concluded transactions    | Υ   |
| Sole-sourced data from trading principals accepted | Ν   |
| Inter-affiliate data accepted as valid             | Ν   |

Close

#### LOCATION



### FACTSHEET INFORMATION

Factsheet version Factsheet valid from Factsheet valid to 4.0 10-Mar-2023 (ongoing)

# RELATED INDEXES

### PARENT INDEXES:

臣 GX0002015 ICE Crude Oil Brent Futures Singapore Assessments Index Methodology Factsheet



# GX0002309: INTERMEDIATE FUEL OIL 380 CST BUNKER QINGDAO (CNQDG) CHINA

## CALCULATION DETAILS