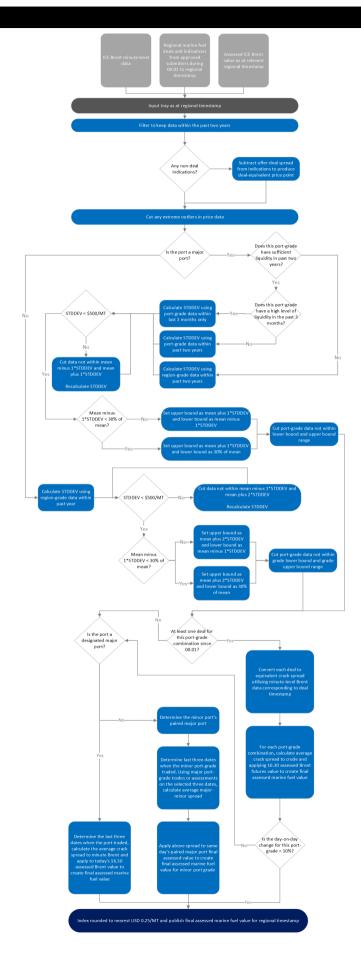

5,000 MT. For all grades, the delivery date range is 1-15 days ahead.

## **ASSESSMENT TIMES**

TIME DETAILS

1800 Singapore Close

## **CALCULATION APPROACH**

| TRADE DATA APPROACH                                | Y/N |
|----------------------------------------------------|-----|
| Priority to reported and concluded transactions    | Υ   |
| Sole-sourced data from trading principals accepted | Ν   |
| Inter-affiliate data accepted as valid             | Ν   |



#### **FACTSHEET INFORMATION**

Factsheet version 4.0

Factsheet valid from 10-Mar-2023 Factsheet valid to (ongoing)

## **RELATED INDEXES**

#### **PARENT INDEXES:**

回 GX0002015 ICE Crude Oil Brent Futures Singapore

Assessments



# GX0002311: VERY LOW SULPHUR FUEL OIL BUNKER QINGDAO (CNQDG) CHINA

## **CALCULATION DETAILS**