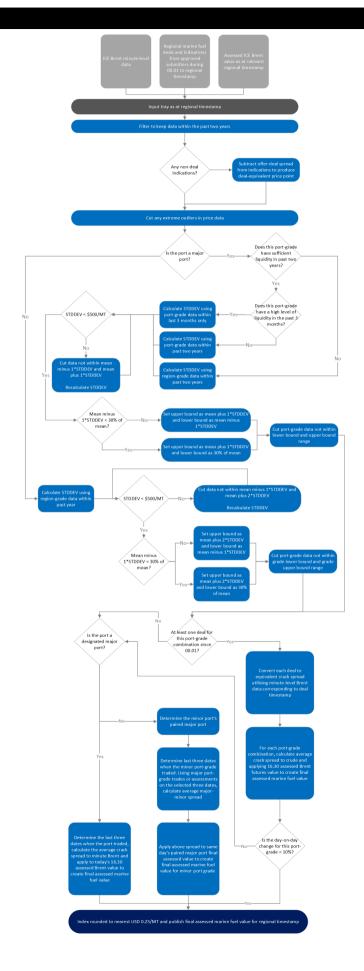

## **CALCULATION APPROACH**

| TRADE DATA APPROACH                                | Y/N |
|----------------------------------------------------|-----|
| Priority to reported and concluded transactions    | Υ   |
| Sole-sourced data from trading principals accepted | Ν   |
| Inter-affiliate data accepted as valid             | Ν   |