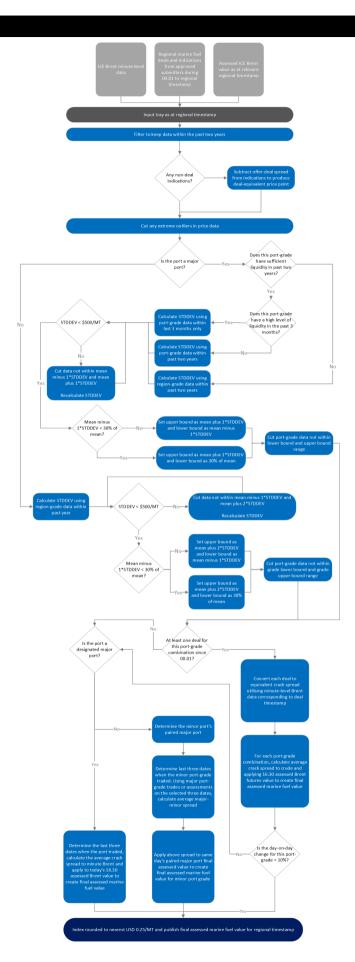

AILS   |
|------|-----------|
| 1800 | Singapore |

#### **CALCULATION APPROACH**

| TRADE DATA APPROACH                                | Y/N |
|----------------------------------------------------|-----|
| Priority to reported and concluded transactions    | Y   |
| Sole-sourced data from trading principals accepted | Ν   |
| Inter-affiliate data accepted as valid             | Ν   |

Close

#### LOCATION



## **FACTSHEET INFORMATION**

| Factsheet version    |
|----------------------|
| Factsheet valid from |
| Factsheet valid to   |

4.0 10-Mar-2023 (ongoing)

## RELATED INDEXES

#### PARENT INDEXES:

臣 GX0002015 ICE Crude Oil Brent Futures Singapore Assessments Index Methodology Factsheet



# GX0002316: VERY LOW SULPHUR FUEL OIL BUNKER SHANGHAI (CNSHG) CHINA

## CALCULATION DETAILS