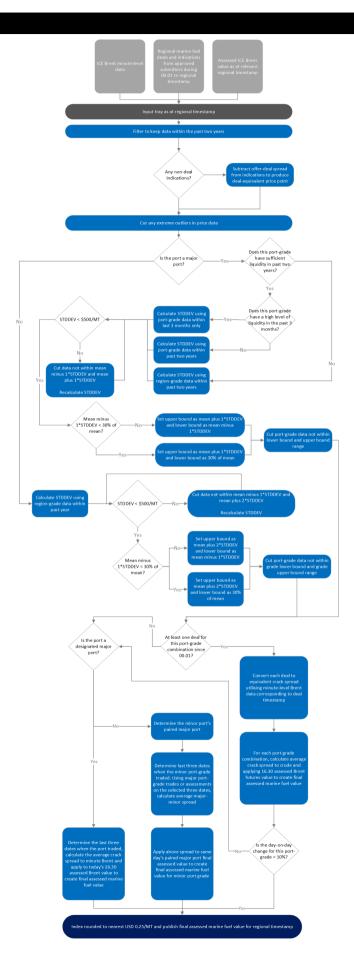

LATION APPROACH**

| TRADE DATA APPROACH                                |   |
|----------------------------------------------------|---|
| Priority to reported and concluded transactions    | Υ |
| Sole-sourced data from trading principals accepted | Ν |
| Inter-affiliate data accepted as valid             | Ν |

#### LOCATION Hannyeo Sea aeryongmyeon National Park Yulchon-Namhaemyeon eup Soramyeon 17 19 Yeosu Bay 한려 해상 국립공원 17 77 Dolsaneup m 77 ©MAPQUEST ©OSM ©MAPBOX

## FACTSHEET INFORMATION

Factsheet version Factsheet valid from Factsheet valid to 4.0 10-Mar-2023 (ongoing)

# RELATED INDEXES

### PARENT INDEXES:

臣 GX0002015 ICE Crude Oil Brent Futures Singapore Assessments Index Methodology Factsheet



GX0002330: MARINE GASOIL BUNKER YOSU (KRYOS) SOUTH KOREA

## CALCULATION DETAILS