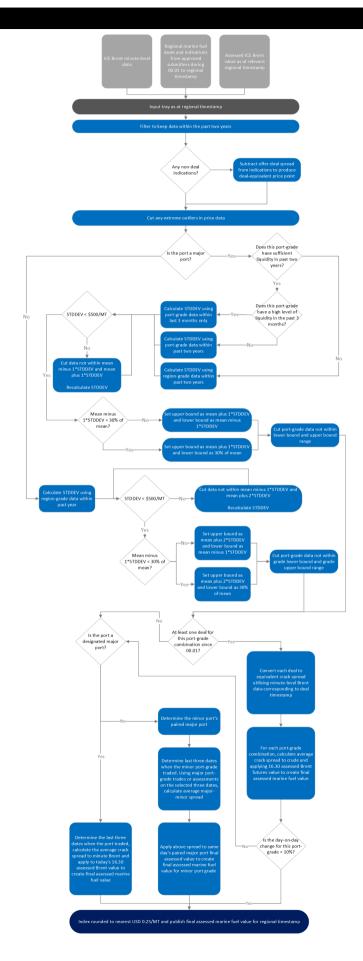

000 MT. For all grades, the delivery date range is 1-15 days ahead.

## **ASSESSMENT TIMES**

TIME **DETAILS** 

1800 Singapore Close

## **CALCULATION APPROACH**

| TRADE DATA APPROACH                                | Y/N |
|----------------------------------------------------|-----|
| Priority to reported and concluded transactions    | Υ   |
| Sole-sourced data from trading principals accepted | Ν   |
| Inter-affiliate data accepted as valid             | Ν   |



## FACTSHEET INFORMATION

4.0 Factsheet version

Factsheet valid from 10-Mar-2023 Factsheet valid to (ongoing)

## **RELATED INDEXES**

## **PARENT INDEXES:**

**GX0002015** ICE Crude Oil Brent Futures Singapore

Assessments



# GX0002331: VERY LOW SULPHUR FUEL OIL BUNKER YOSU (KRYOS) SOUTH KOREA

## **CALCULATION DETAILS**