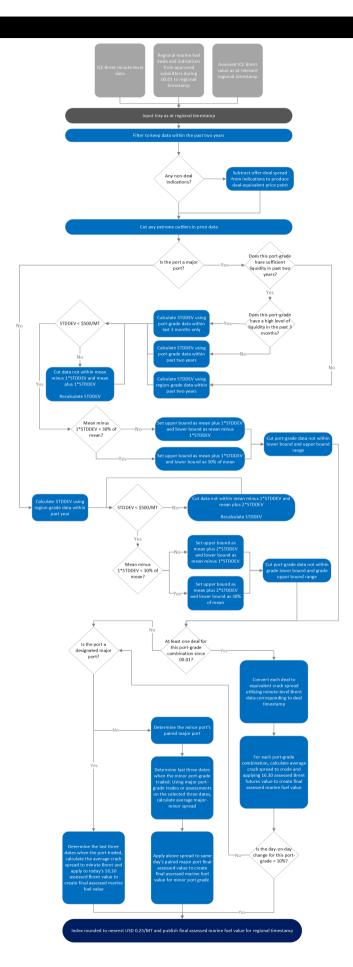

## **CALCULATION APPROACH**

| TRADE DATA APPROACH                                |   |
|----------------------------------------------------|---|
| Priority to reported and concluded transactions    | Υ |
| Sole-sourced data from trading principals accepted | Ν |
| Inter-affiliate data accepted as valid             | Ν |