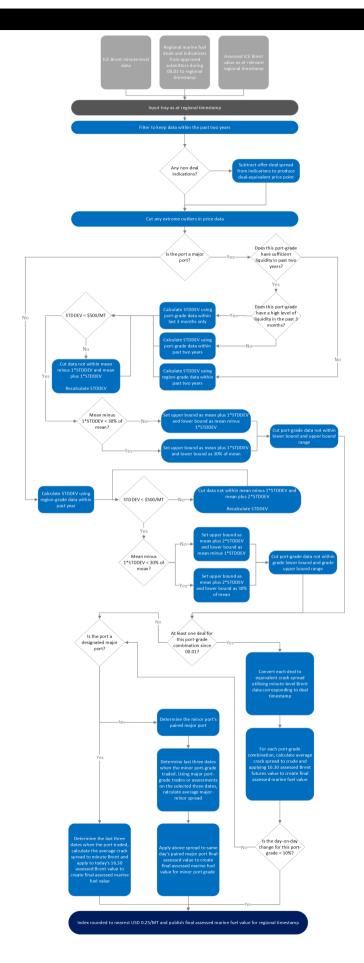

e is 1-15 days ahead.

## **ASSESSMENT TIMES**

| TIME | DETAILS      |
|------|--------------|
| 1630 | London Close |

#### **CALCULATION APPROACH**

| TRADE DATA APPROACH                                | Y/N |
|----------------------------------------------------|-----|
| Priority to reported and concluded transactions    | Υ   |
| Sole-sourced data from trading principals accepted | Ν   |
| Inter-affiliate data accepted as valid             | Ν   |

## LOCATION



#### **FACTSHEET INFORMATION**

Factsheet version 4.0
Factsheet valid from 10-Mar-2023
Factsheet valid to (ongoing)

## **RELATED INDEXES**

#### **PARENT INDEXES:**

回 GX0000544 ICE Crude Oil Brent Futures London Assessments



# GX0002349: INTERMEDIATE FUEL OIL 380 CST BUNKER MALTA (MTMLA) MALTA

# **CALCULATION DETAILS**