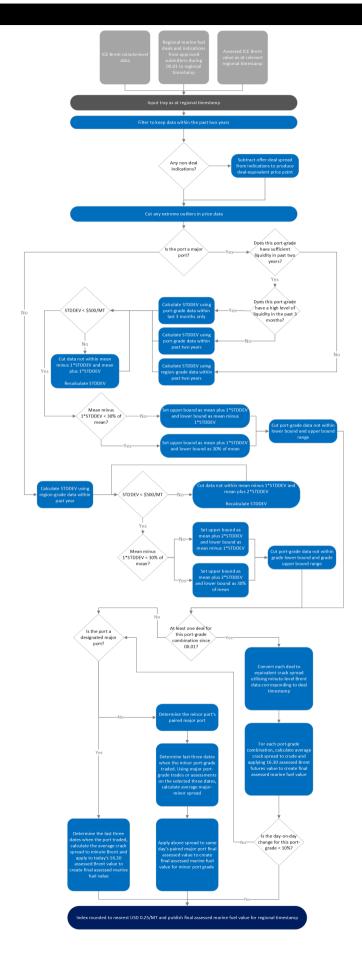

000 MT. For all grades, the delivery date range is 1-15 days ahead.

#### **ASSESSMENT TIMES**

**TIME**DETAILS
1630
London Close

#### **CALCULATION APPROACH**

| TRADE DATA APPROACH                                | Y/N |
|----------------------------------------------------|-----|
| Priority to reported and concluded transactions    | Υ   |
| Sole-sourced data from trading principals accepted | Ν   |
| Inter-affiliate data accepted as valid             | Ν   |

#### LOCATION



#### **FACTSHEET INFORMATION**

Factsheet version 4.0

Factsheet valid from 10-Mar-2023 Factsheet valid to (ongoing)

#### **RELATED INDEXES**

#### **PARENT INDEXES:**

由 GX0000544 ICE Crude Oil Brent Futures London

Assessments

# GX0002350: MARINE GASOIL BUNKER MALTA (MTMLA) MALTA

### **CALCULATION DETAILS**